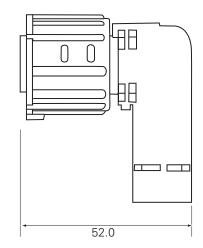

# auto electrical parts

## **Technical Information Sheet**

### Part No. 0-326-57

7 pole black nylon Schlemmer connector kit for use with 10NW tubing. Supplied with terminals and seals. Fits some Volvo and Mercedes lamps.

Fits Durite lamps: 0-072-02/03, 0-074-00/01 and 0-071-01/02



#### Technical Drawing (not to scale)



#### Specification

| Type<br>Tubing size<br>Material - plug<br>- connector seals<br>- terminal<br>Terminal<br>Cable size<br>Seals<br>Temperature range<br>Protection | 7 pole connector<br>10 NW<br>Nylon (Polyamide 6)<br>Silicone<br>Nickel plated brass<br>Crimp contact<br>0.5 - 1.0mm <sup>2</sup><br>0.75 - 1.0mm <sup>2</sup><br>-40°C to + 80°C |
|-------------------------------------------------------------------------------------------------------------------------------------------------|----------------------------------------------------------------------------------------------------------------------------------------------------------------------------------|
| Protection