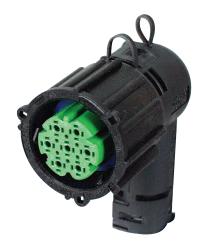

### Part No. 0-326-57

7 pole black nylon Schlemmer connector kit for use with 10NW tubing. Supplied with terminals and seals. Fits some Volvo and Mercedes lamps.

Fits Durite lamps: 0-072-02/03, 0-074-00/01 and 0-071-01/02