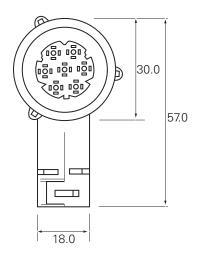

(Polyamide 6)<br>Silicone<br>Nickel plated brass<br>Crimp contact<br>0.5 - 1.0mm <sup>2</sup><br>0.75 - 1.0mm <sup>2</sup><br>-40°C to + 80°C |
|-------------------------------------------------------------------------------------------------------------------------------------------------|----------------------------------------------------------------------------------------------------------------------------------------------------------------------------------|
| Protection                                                                                                                                      | IP67                                                                                                                                                                             |



The information contained in this document is correct to the best of our knowledge at the time of printing. However, specifications may change at any time without notice.

Gordon Equipments Limited Durite Works Valley Road Dovercourt Essex CO12 4RX England



Tel: +44 (0)1255 555200 Fax: +44 (0)1255 555222 E-mail: sales@durite.co.uk Web: www.durite.co.uk